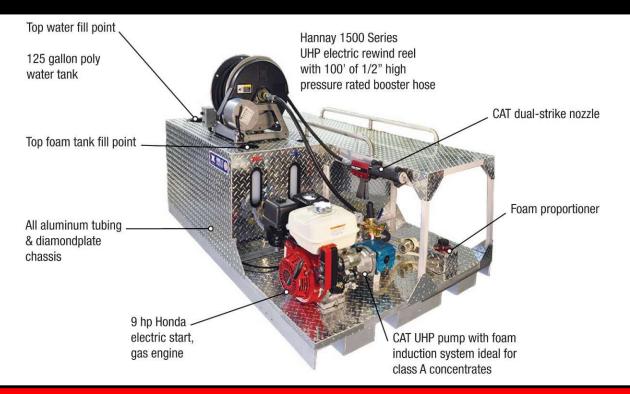

## All of these standard features included in base price above

125 gallon poly water tank with integrated 5 gallon foam cell

- CAT UHP pump with foam induction system ideal for Class A concentrates
- CAT Dual-strike UHP nozzle that delivers water or foam solution
- Injection percentage from 0.5% to 6.0%
- 9 HP Honda gas engine with electric start
- 1500 series UHP Hannay Electric Rewind Reel
- 100' of 1/2" high pressure rated booster hose with UHP nozzle
- Pressure gauge
- Inlet filter
- Primary and secondary pressure relief
- Purging system