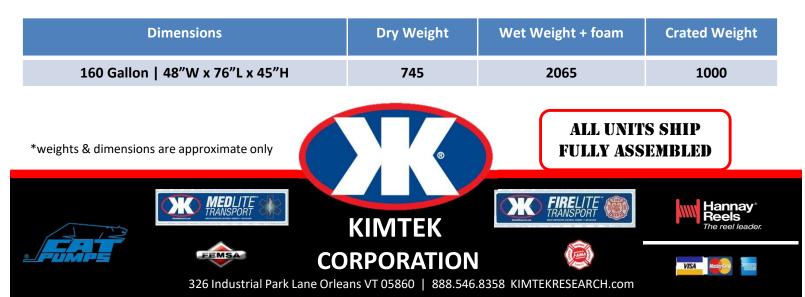

## All of these standard features included in base price above

160 gallon poly water tank with integrated 5 gallon foam cell

- CAT UHP pump with foam induction system ideal for Class A concentrates
- CAT Dual-strike UHP nozzle that delivers water or foam solution
- Injection percentage from 0.5% to 6.0%
- 9 HP Honda gas engine with electric start
- 1500 series UHP Hannay Electric Rewind Reel
- 100' of 1/2" high pressure rated booster hose with UHP nozzle
- Pressure gauge
- Inlet filter

CAT triplex, gearbox driven high-

pressure pump GPM/PSI

PSI

1200

GPM

6.7

- Primary and secondary pressure relief
- Purging system