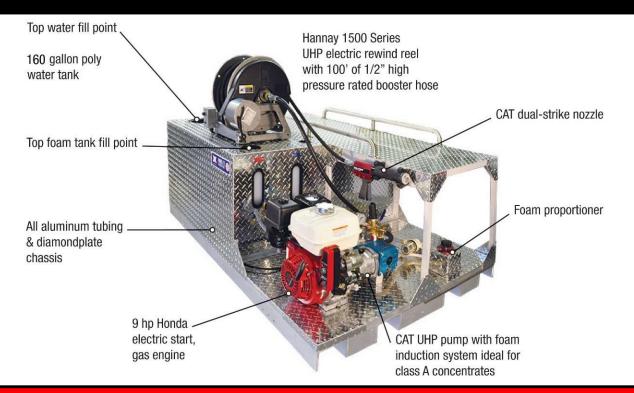

## All of these standard features included in base price above

160 gallon poly water tank with integrated 5 gallon foam cell

- CAT UHP pump with foam induction system ideal for Class A concentrates
- CAT Dual-strike UHP nozzle that delivers water or foam solution
- Injection percentage from 0.5% to 6.0%
- 9 HP Honda gas engine with electric start
- 1500 series UHP Hannay Electric Rewind Reel
- 100' of 1/2" high pressure rated booster hose with UHP nozzle
- Pressure gauge
- Inlet filter