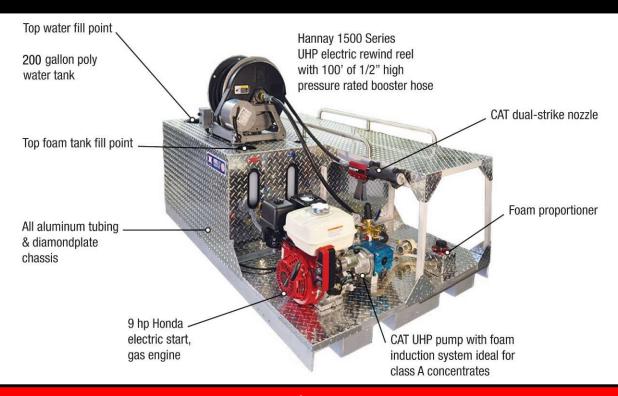

## All of these standard features included in base price above

- 200 gallon poly water tank with integrated 5 gallon foam cell
- CAT UHP pump with foam induction system ideal for Class A concentrates
- CAT Dual-strike UHP nozzle that delivers water or foam solution
- Injection percentage from 0.5% to 6.0%
- 9 HP Honda gas engine with electric start
- 1500 series UHP Hannay Electric Rewind Reel
- 100' of ½" high pressure rated booster hose with UHP nozzle
- Pressure gauge
- Inlet filter
- Primary and secondary pressure relief
- Purging system