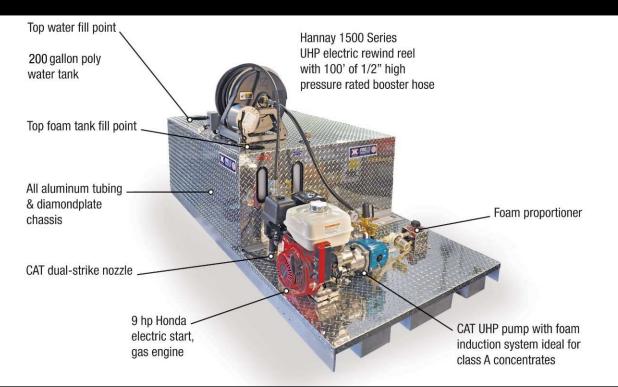

## All of these standard features included in base price above

• 200 gallon poly water tank with integrated 5 gallon foam cell

- CAT UHP pump with foam induction system ideal for Class A concentrates
- CAT Dual-strike UHP nozzle that delivers water or foam solution
- Injection percentage from 0.5% to 6.0%
- 9 HP Honda gas engine with electric start
- 1500 series UHP Hannay Electric Rewind Reel
- 100' of ½" high pressure rated booster hose with UHP nozzle
- Pressure gauge
- Inlet filter
- Primary and secondary pressure relief
- Purging system